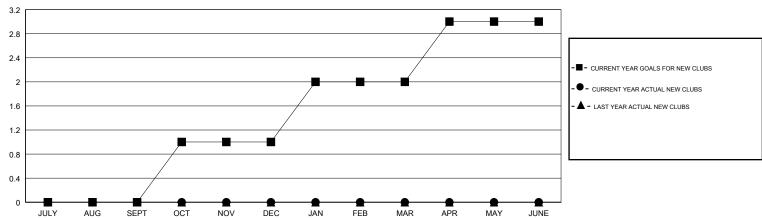

## ANN ELDRIDGE **LOCATION AUSTRALIA GMT CA** Clubs Members RESULTS FOR 2018-2019 RESULTS FOR 2018-2019 NEW CLUB GOAL NEW CLUBS DROPPED CLUBS MEMBER GROWTH NET MEMBER GROWTH DROPPED QUARTER QUARTER GOAL ACTUAL MEMBERS ACTUAL (including transfers) 0 0 54 59 JULY/AUG/SEPT JULY/AUG/SEPT 15 26 46 OCT/NOV/DEC OCT/NOV/DEC 0 0 25 11 18 JAN/FEB/MAR JAN/FEB/MAR 0 0 0 0 35 APR/MAY/JUNE APR/MAY/JUNE

## GOALS AND ACTUAL NEW CLUBS CUMULATIVE

| -■- мемве   | R GROWTH NET GO | DAL    |  |
|-------------|-----------------|--------|--|
| - ● - мемве | ER GROWTH ACTUA | L      |  |
| - A - LAST  | YEAR MEMBERSHIP | ACTUAL |  |
|             |                 |        |  |
|             |                 |        |  |
|             |                 |        |  |