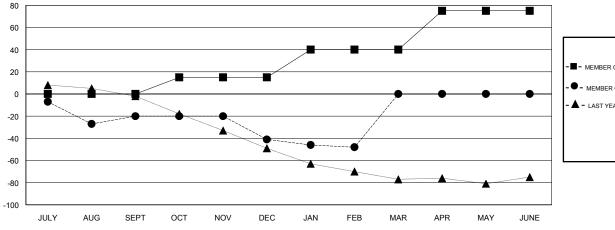

## ANN ELDRIDGE **LOCATION AUSTRALIA GMT CA** Clubs Members RESULTS FOR 2018-2019 RESULTS FOR 2018-2019 NEW CLUB GOAL NEW CLUBS DROPPED CLUBS MEMBER GROWTH NET MEMBER GROWTH DROPPED QUARTER QUARTER GOAL ACTUAL MEMBERS ACTUAL (including transfers) 0 0 54 59 JULY/AUG/SEPT JULY/AUG/SEPT 15 26 46 OCT/NOV/DEC OCT/NOV/DEC 0 0 25 11 18 JAN/FEB/MAR JAN/FEB/MAR 0 0 0 0 35 APR/MAY/JUNE APR/MAY/JUNE

## GOALS AND ACTUAL NEW CLUBS CUMULATIVE

| -■- мемве   | R GROWTH NET GO | DAL    |  |
|-------------|-----------------|--------|--|
| - ● - мемве | ER GROWTH ACTUA | L      |  |
| - A - LAST  | YEAR MEMBERSHIP | ACTUAL |  |
|             |                 |        |  |
|             |                 |        |  |
|             |                 |        |  |